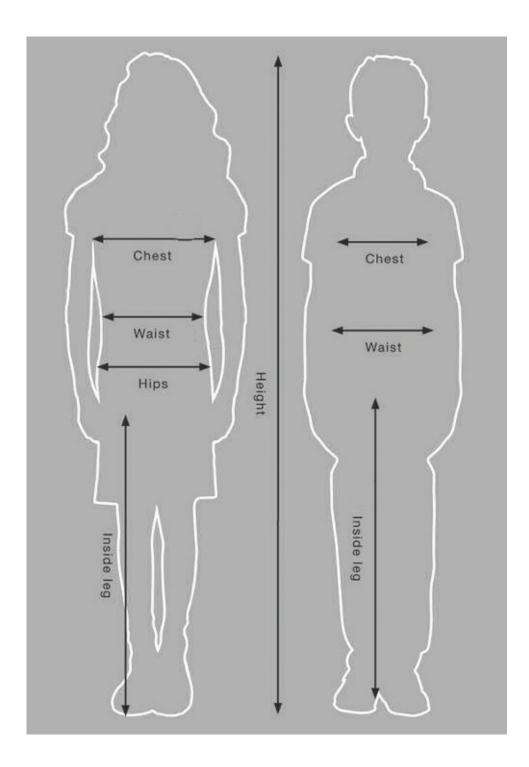

| Please use the following guidelines when measuring: |
|-----------------------------------------------------|

| Collar     | Measure around base of neck, inserting two fingers between neck and tape to allow growth |  |
|------------|------------------------------------------------------------------------------------------|--|
| Chest      | Position tape close to underarms, measure chest at fullest point                         |  |
| Tunic*     | Measure from nape of neck to length required                                             |  |
| Waist      | Measure around the natural waistline                                                     |  |
| Skirt      | Measure from middle of waist to length required (to the knee)                            |  |
| Inside lea | Measure with shoes on to approximately 5cm above the ground                              |  |