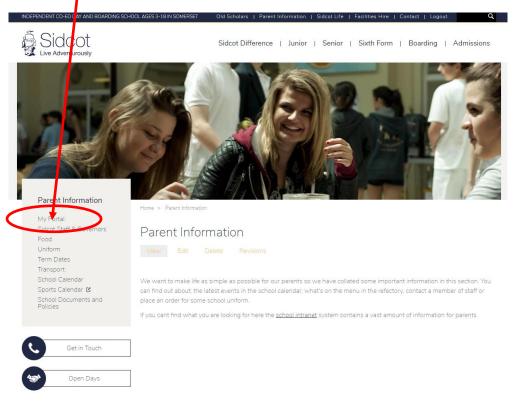

### Then click on My Portal

### Then click on Parents

You will then see this login screen:

| Active Directory<br>Please enter your userr<br>password to log in | name and | Other ways to<br>log in<br>SIMS Parent Port |
|-------------------------------------------------------------------|----------|---------------------------------------------|
| Username                                                          |          |                                             |
| Password                                                          |          |                                             |
|                                                                   |          |                                             |
| Log in                                                            |          |                                             |