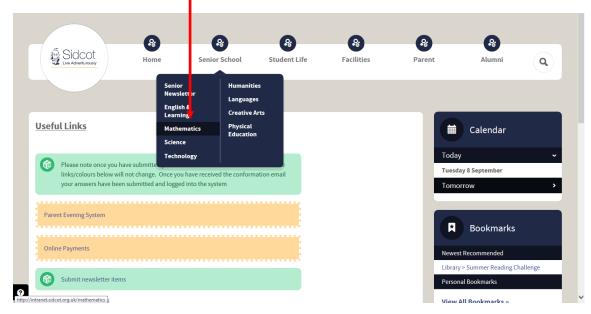

You can use the tabs across the top to find different departments and information e.g. Mathematics

If you have any problems or questions please email <u>ITSupport.Parents@sidcot.org.uk</u>