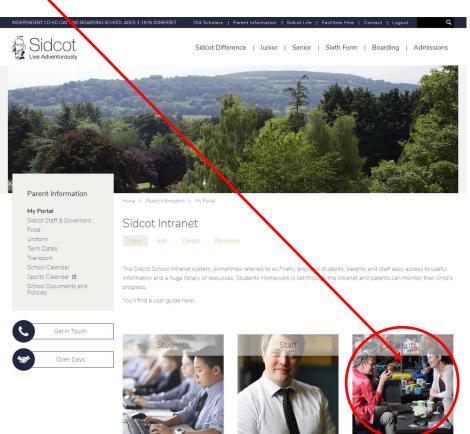

### Then click on Parents

You will then see this login screen:

| Active Directory<br>Please enter your userr<br>password to log in | name and | Other ways to<br>log in<br>SIMS Parent Port |
|-------------------------------------------------------------------|----------|---------------------------------------------|
| Username                                                          |          |                                             |
| Password                                                          |          |                                             |
|                                                                   |          |                                             |
| Log in                                                            |          |                                             |

Please click on the SIMS Parent portal underneath "other ways to login"

You will then see this login

| 1 | Log in using your e-mail address | Other ways t<br>log in |
|---|----------------------------------|------------------------|
| - | and password                     | Active Directory       |
| E | -mail address                    |                        |
|   |                                  |                        |
| F | Password                         |                        |
|   |                                  |                        |
|   | Log in Forgotten your password?  |                        |
|   | Log In Forgotten your password?  |                        |