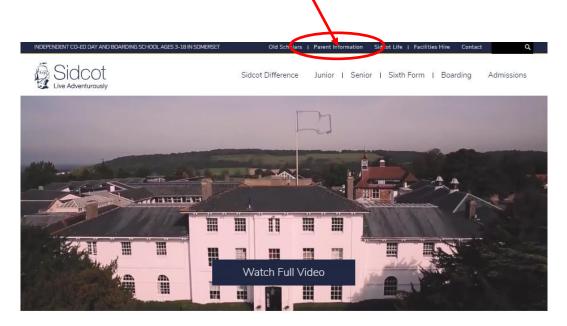

## www.sidcot.org.uk and click on Parent Information or you can go to

https://intranet.sidcot.org.uk

### Then click on My Portal