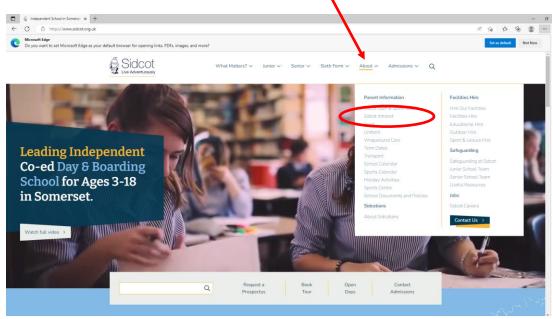

# www.sidcot.org.uk and click on About and Sidcot Intranet or you can go to https://sidcot.fireflycloud.net/

#### Then click on Parents