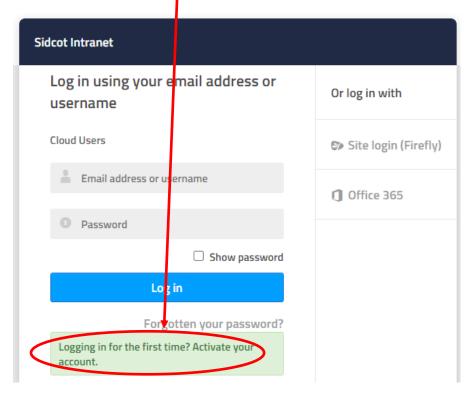

#### You will then see this login screen:

🖞 https://sidcot.fireflycloud.net/login/login.aspx?prelogin=https%3a%2f%2fsidcot.fireflycloud.net%2fdashboard-staff Sidcot Sidcot Intranet Log in using your email address or Or log in with username Cloud Users Site login (Firefly) 💄 Email address or username 1 Office 365 Password □ Show password Log in Forgotten your password? Logging in for the first time? Activate your account

If this is your **first time logging in** please click on Activate your account at the bottom of the page

If you have already activated your account then enter you email address and password You will then see a screen similar to this