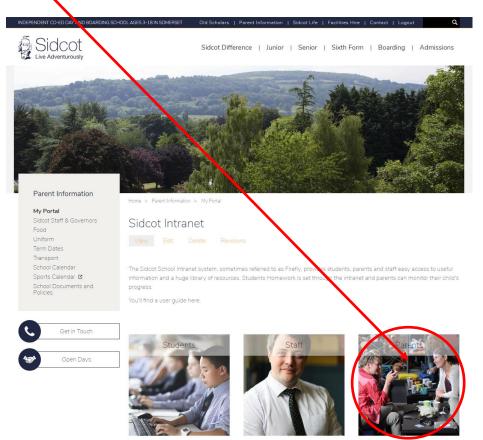

#### Then click on Parents

#### You will then see this login screen:

🖞 https://sidcot.fireflycloud.net/login/login.aspx?prelogin=https%3a%2f%2fsidcot.fireflycloud.net%2fdashboard-staff Sidcot Sidcot Intranet Log in using your email address or Or log in with username Cloud Users Site login (Firefly) 💄 Email address or username 1 Office 365 Password □ Show password Log in Forgotten your password? Logging in for the first time? Activate your account